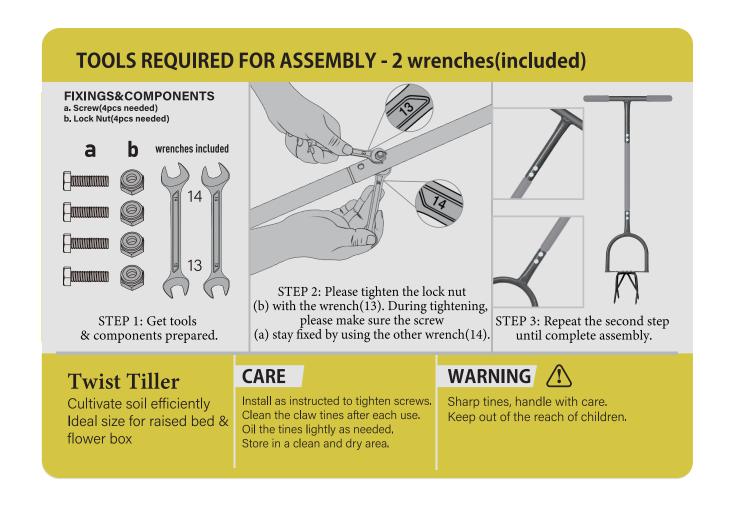

## **Twist Tiller**

The extra-wide high leverage handle and weight-centering middle step plate of the Twist Tiller drives six steel claw spikes deep into the groundbreaking up the hard compacted top layer of soil. This allows for easy weeding and planting and promotes the free flow of water, air.

Loose, turns, tills, and aerates soil promoting the free flow of water, air, and fertilizer for a healthier and more beautiful yard and garden.

Perfect size for raised beds, flower boxes, around shrubs or bushes, and other hard-to-reach areas. Ideal for mixing fertilizer or peat moss amendments and preparing a bed for planting. Makes weeding easy.