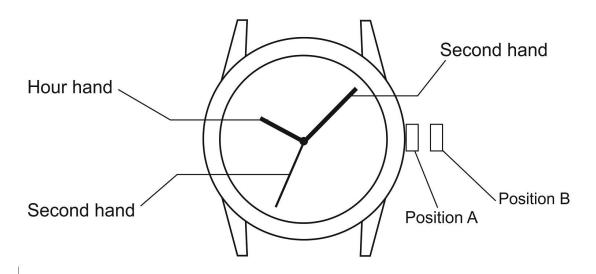

## **Product Function Model:**

- 1. Pull the crown out to the "B" position, twist the crown to adjust time.
- 2. After the time has been set, push back the crown to the normal position "A".

### NOTICE:

To make your watch working, remove the stopper which is located between the watch and the crown. Set your desired time and **push back the crown**.