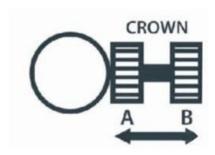

## **Product Function Model:**

- 1. Pull the crown out to the "B" position, twist the crown to adjust time.
- 2. After the time has been set, push back the crown to the normal position "A".

### NOTICE:

To make your watch working, remove the stopper which is located between the watch and the crown. Set your desired time and **push back the crown**.