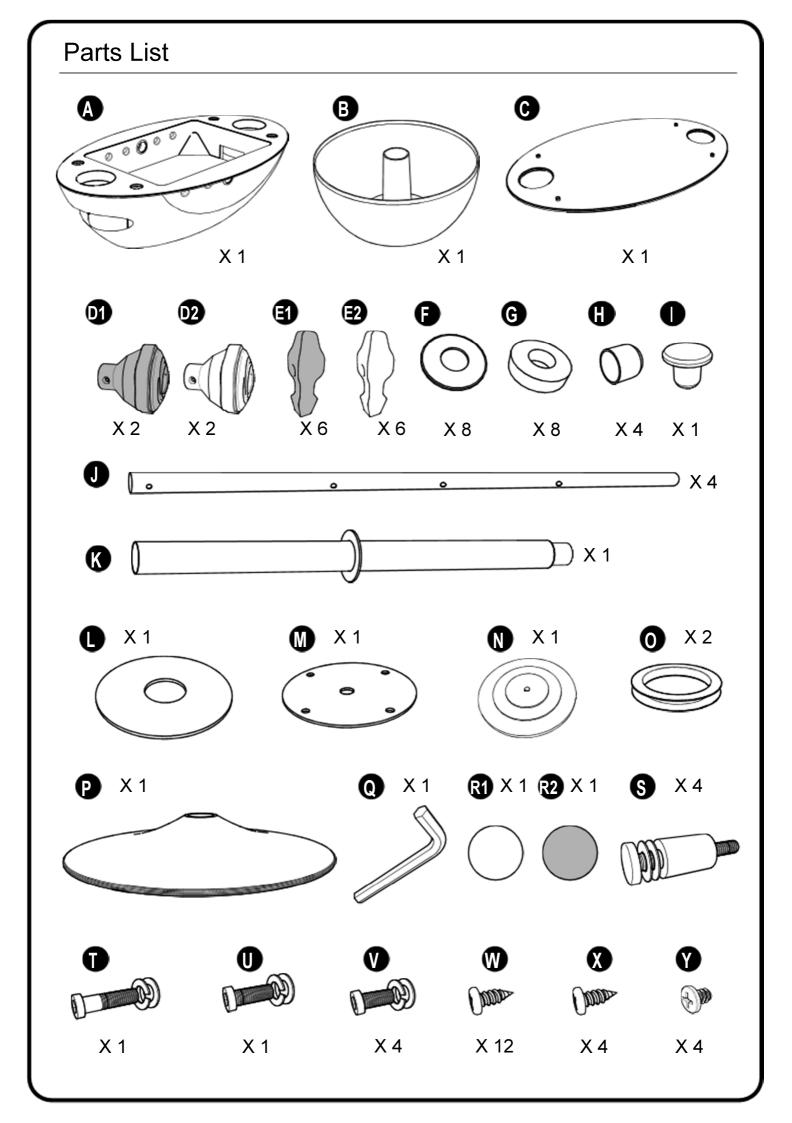

## Assembly Instructions

## WARNINGS

This product must be assembled and dismantled at least two adults. Ensure you have enough space before assembly, check that you have all the parts before assembly. To avoid scratching it is recommended that you assemble the product on a flat surface.

## SAFETY NOTES

Check all bolts and screws are tightened time to time before use. This product for adluts use, Do not allow children shake or climb onto this product. Discontinue use if any breakage is found, failure to do this may result in injury. Keep away from fire and heat sources.

This product is heavy a minimum of two persons should be used to manoeuvre this product.