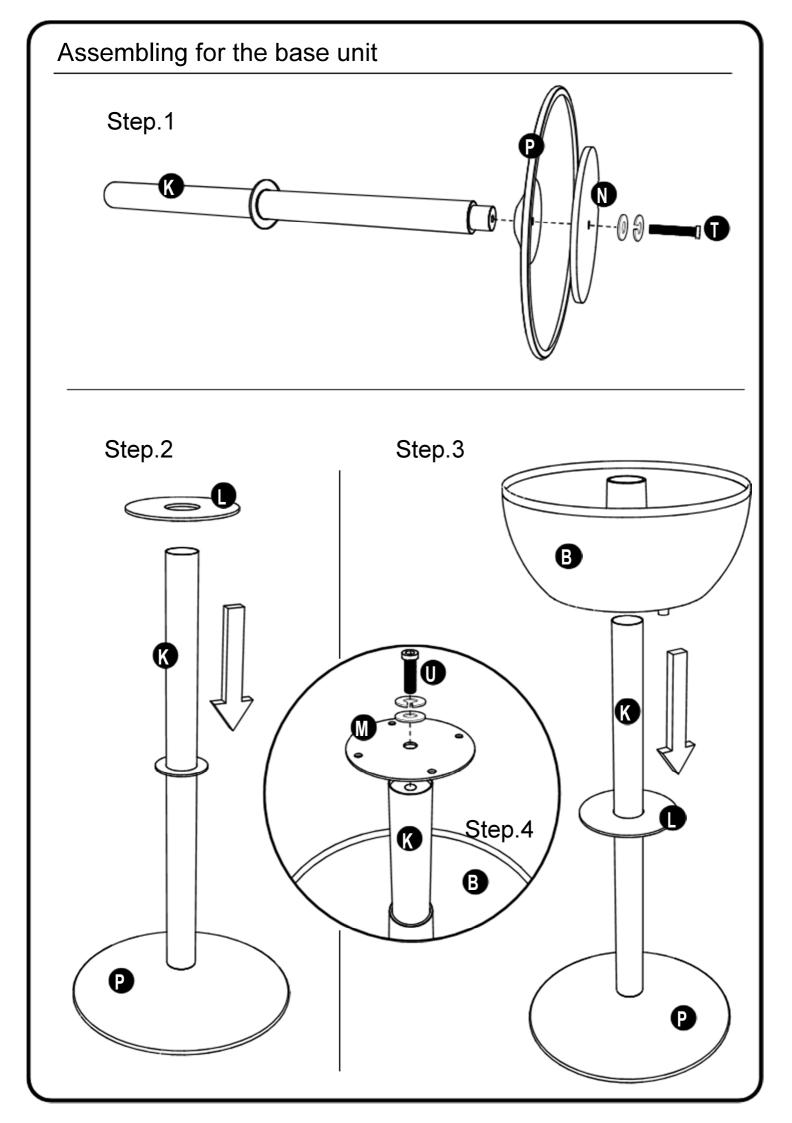

## Assembly Instructions

## WARNINGS

This product must be assembled and dismantled at least two adults. Ensure you have enough space before assembly, check that you have all the parts before assembly. To avoid scratching it is recommended that you assemble the product on a flat surface.

## SAFETY NOTES

Check all bolts and screws are tightened time to time before use. This product for adluts use, Do not allow children shake or climb onto this product. Discontinue use if any breakage is found, failure to do this may result in injury. Keep away from fire and heat sources.

This product is heavy a minimum of two persons should be used to manoeuvre this product.