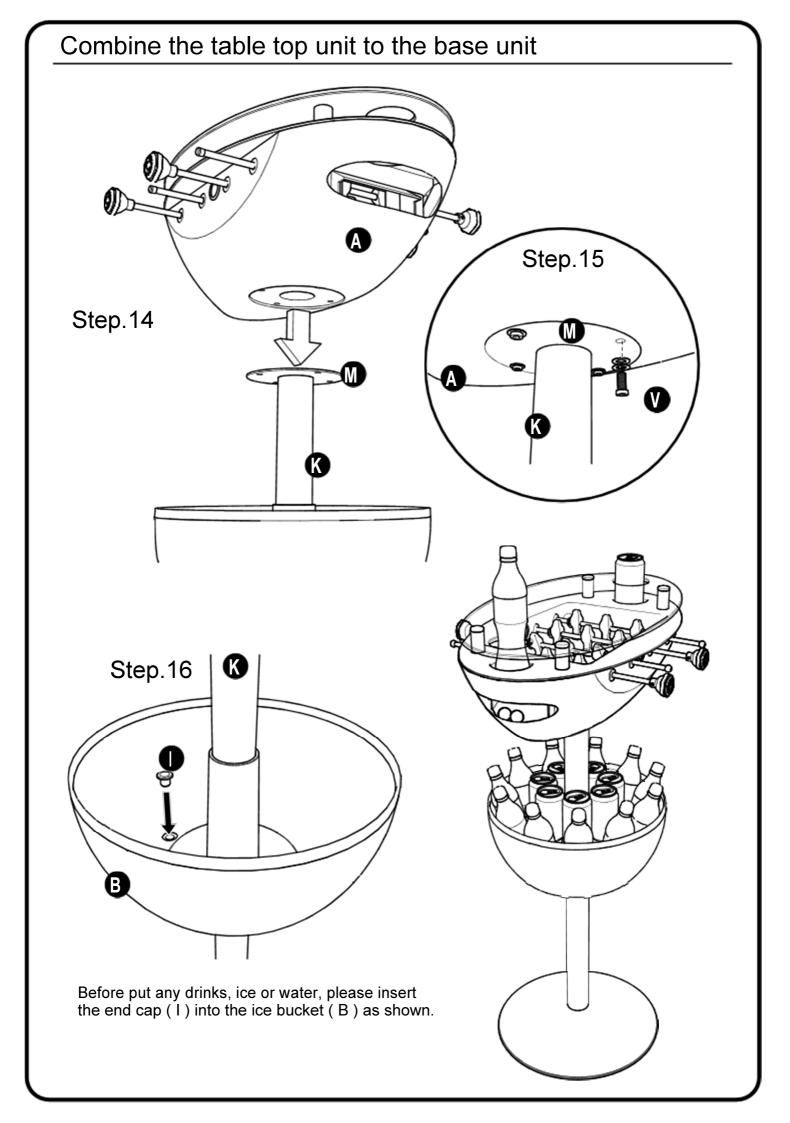

## Assembly Instructions

## WARNINGS

This product must be assembled and dismantled at least two adults. Ensure you have enough space before assembly, check that you have all the parts before assembly. To avoid scratching it is recommended that you assemble the product on a flat surface.

## SAFETY NOTES

Check all bolts and screws are tightened time to time before use. This product for adluts use, Do not allow children shake or climb onto this product. Discontinue use if any breakage is found, failure to do this may result in injury. Keep away from fire and heat sources.

This product is heavy a minimum of two persons should be used to manoeuvre this product.