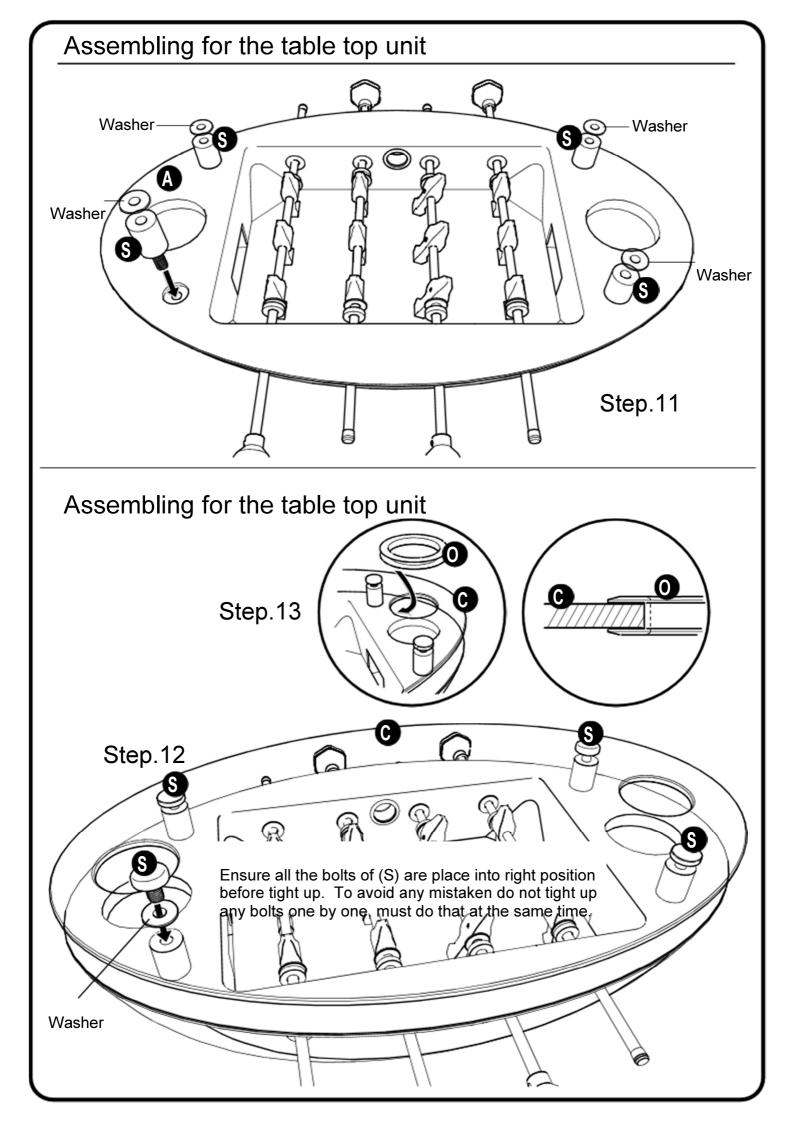

## Assembly Instructions

## WARNINGS

This product must be assembled and dismantled at least two adults. Ensure you have enough space before assembly, check that you have all the parts before assembly. To avoid scratching it is recommended that you assemble the product on a flat surface.

## SAFETY NOTES

Check all bolts and screws are tightened time to time before use. This product for adluts use, Do not allow children shake or climb onto this product. Discontinue use if any breakage is found, failure to do this may result in injury. Keep away from fire and heat sources.

This product is heavy a minimum of two persons should be used to manoeuvre this product.