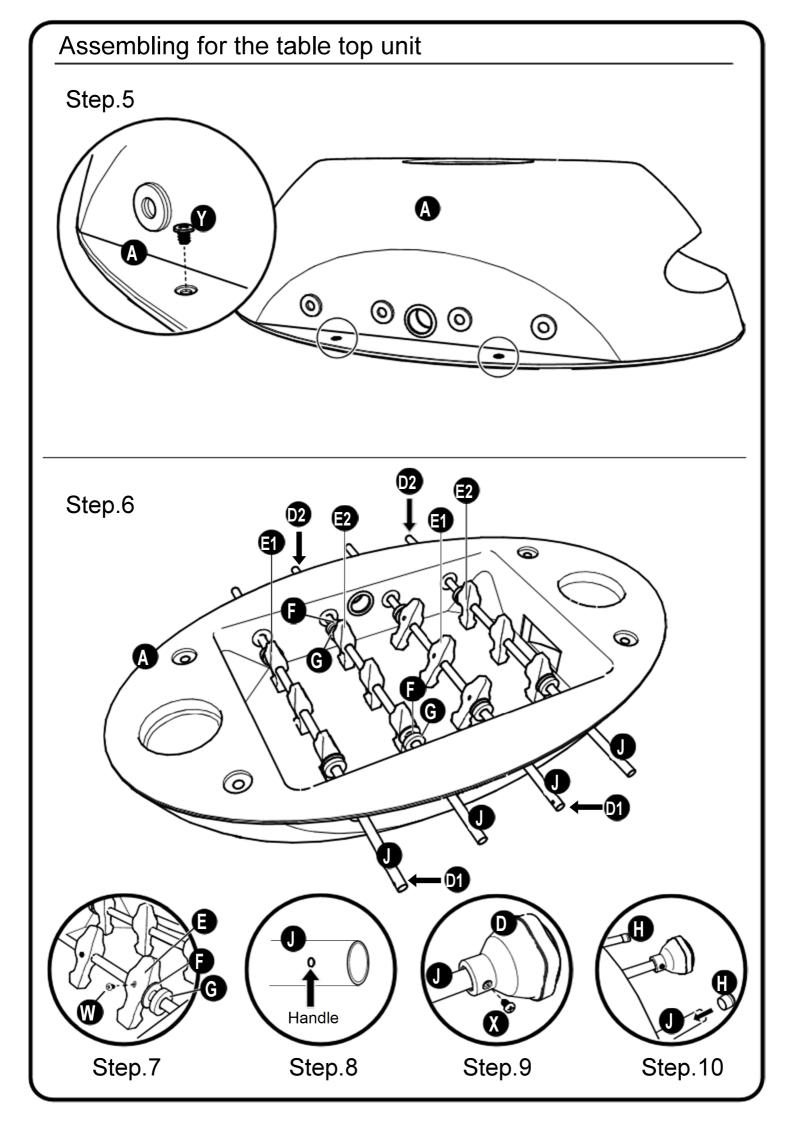

## Assembly Instructions

## WARNINGS

This product must be assembled and dismantled at least two adults. Ensure you have enough space before assembly, check that you have all the parts before assembly. To avoid scratching it is recommended that you assemble the product on a flat surface.

## SAFETY NOTES

Check all bolts and screws are tightened time to time before use. This product for adluts use, Do not allow children shake or climb onto this product. Discontinue use if any breakage is found, failure to do this may result in injury. Keep away from fire and heat sources.

This product is heavy a minimum of two persons should be used to manoeuvre this product.