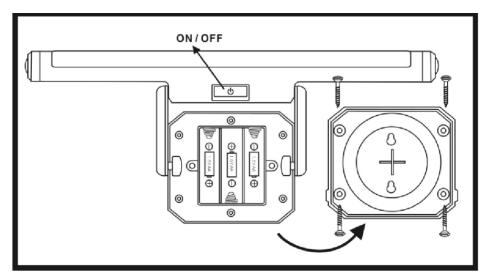

## Instruction

No wiring required.

Screw or stick the product to any flat surface.

**1.** Remove the screws from the batteries compartment cover and insert 3 AA batteries (not included) as per below illustration:

ON/OFF switch: Press once to turn on; Press twice to activate auto sensor mode- on when dark and senses motion, off when light. Press 3 times to turn off.

2. For wall mounted, use the provided screws :