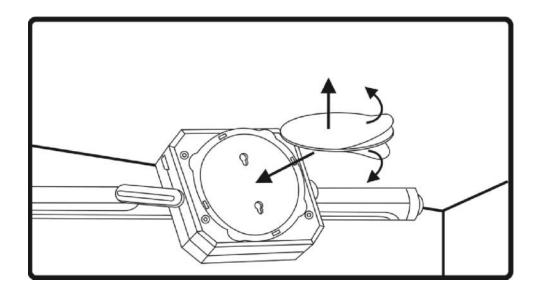

## LED Motion Sensor Light Cat. No.: 24984

## Instruction

No wiring required.

Screw or stick the product to any flat surface.

**1.** Remove the screws from the batteries compartment cover and insert 3 AA batteries (not included) as per below illustration:

ON/OFF switch: Press once to turn on; Press twice to activate auto sensor mode- on when dark and senses motion, off when light. Press 3 times to turn off.



2. For wall mounted, use the provided screws :



3. Stick the device to a flat surface, use the provided stickers.



## **DISPOSAL:**

The packaging material is reusable. Dispose of the packaging in an environmentally friendly way by putting it in the appropriate recyclable waste collection containers.



Dispose of the product and the batteries in view of the environment if you want to separate. The device and the batteries must not be thrown in with domestic waste. Take them to a recycling center for used electrical and electronic devices. For more information you can consult your local government. Remove batteries first.

Eurotops Versand GmbH Elisabeth-Selbert-Straße 3 40764 Langenfeld, Germany



If technical support is needed, please call ...

in Germany 0180 . 530 63 63\* or <a href="mailto:info@eurotops.de">info@eurotops.de</a>
in Austria 01 . 230 60 43 12 or <a href="mailto:info@eurotops.at">i