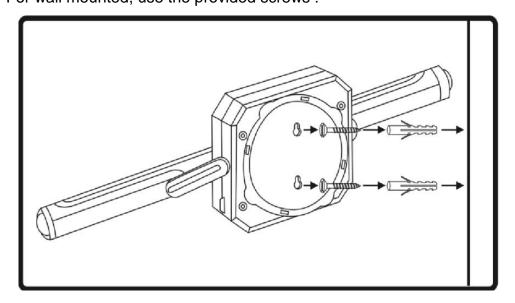

ON/OFF switch: Press once to turn on; Press twice to activate auto sensor mode- on when dark and senses motion, off when light. Press 3 times to turn off.

2. For wall mounted, use the provided screws :