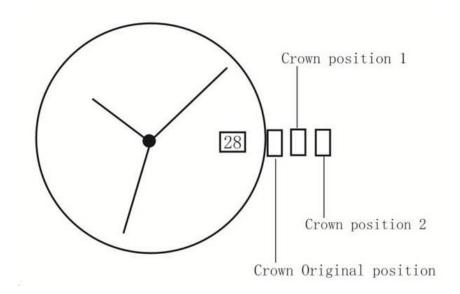

## Setting the date:

- 1. Pull out crown to position 1 and rotate crown to set date.
- 2. Push back crown to original position to start time when date is set.

## Setting the time:

- 1. Pull down the crown out into position 2.
- 2. You can now adjust the time by means of turning the crown.
- 3. Push the crown back into its initial position.
- 4. Now wind the crown carefully clockwise approximately 20 times. When the watch is normally worn on the wrist the winding will be done automatically through the motion of your arm.